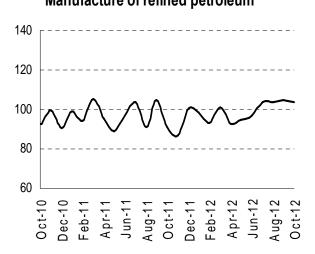

| 104.95                                          | 184.92        | 72.33                | 258.88              | 501.33        | 208.37                    |  |
| Oct-12             | 194.76                                                                    | 103.55                                          | 171.90        | 73.96                | 276.11              | 535.25        | 221.34                    |  |

Provisional data.

Source: Dirección Provincial de Estadística (DPE).

#### Production and processing of poultry



#### **Production of cold cuts**



### Production of milk and dried milk



#### **Grinding wheat**



#### Production of cookies and cakes



#### Production of beer, malt liquors and









#### Manufacture of basic iron and steel



# Edition of newspapers, magazines and



#### **Production of cement**



#### Manufacture of family cars and minivans



### Manufacture of pickup trucks



# Manufacture of passenger and freight