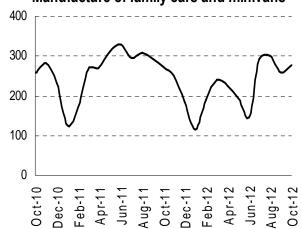

.88              | 501.33        | 208.37                    |  |
| Oct-12             | 194.76                                                                    | 103.55                                          | 171.90        | 73.96                | 276.11              | 535.25        | 221.34                    |  |

Provisional data.

Source: Dirección Provincial de Estadística (DPE).

#### Production and processing of poultry



#### **Production of cold cuts**



### Production of milk and dried milk



#### **Grinding wheat**



#### Production of cookies and cakes



#### Production of beer, malt liquors and









#### Manufacture of basic iron and steel



# Edition of newspapers, magazines and



#### **Production of cement**



#### Manufacture of family cars and minivans



### Manufacture of pickup trucks



# Manufacture of passenger and freight