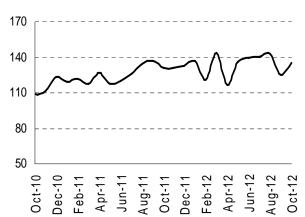

| 141.09        | 70.58                | 300.49              | 531.27        | 206.06                    |  |
| Sep-12             |                                                                           | 104.95                                          | 184.92        | 72.33                | 258.88              | 501.33        | 208.37                    |  |
| Oct-12             | 194.76                                                                    | 103.55                                          | 171.90        | 73.96                | 276.11              | 535.25        | 221.34                    |  |

Provisional data.

Source: Dirección Provincial de Estadística (DPE).

#### Production and processing of poultry



#### **Production of cold cuts**



### Production of milk and dried milk



#### **Grinding wheat**



#### Production of cookies and cakes



#### Production of beer, malt liquors and









#### Manufacture of basic iron and steel



# Edition of newspapers, magazines and



#### **Production of cement**



#### Manufacture of family cars and minivans



### Manufacture of pickup trucks



# Manufacture of passenger and freight