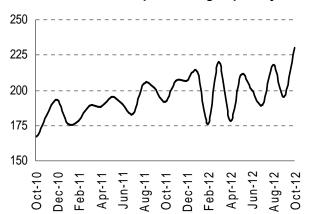

| 103.56                                          | 141.09        | 70.58                | 300.49              | 531.27        | 206.06                    |  |
| Sep-12             |                                                                           | 104.95                                          | 184.92        | 72.33                | 258.88              | 501.33        | 208.37                    |  |
| Oct-12             | 194.76                                                                    | 103.55                                          | 171.90        | 73.96                | 276.11              | 535.25        | 221.34                    |  |

Provisional data.

Source: Dirección Provincial de Estadística (DPE).

#### Production and processing of poultry



#### **Production of cold cuts**



### Production of milk and dried milk



#### **Grinding wheat**



#### Production of cookies and cakes



#### Production of beer, malt liquors and









#### Manufacture of basic iron and steel



# Edition of newspapers, magazines and



#### **Production of cement**



#### Manufacture of family cars and minivans



### Manufacture of pickup trucks



# Manufacture of passenger and freight