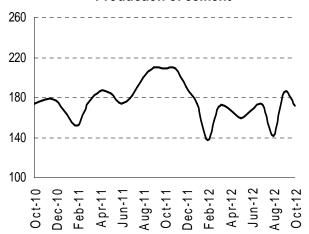

| 184.92        | 72.33                | 258.88              | 501.33        | 208.37                    |  |
| Oct-12             | 194.76                                                                    | 103.55                                          | 171.90        | 73.96                | 276.11              | 535.25        | 221.34                    |  |

Provisional data.

Source: Dirección Provincial de Estadística (DPE).

#### Production and processing of poultry



#### **Production of cold cuts**



### Production of milk and dried milk



#### **Grinding wheat**



#### Production of cookies and cakes



#### Production of beer, malt liquors and









#### Manufacture of basic iron and steel



# Edition of newspapers, magazines and



#### **Production of cement**



#### Manufacture of family cars and minivans



### Manufacture of pickup trucks



# Manufacture of passenger and freight