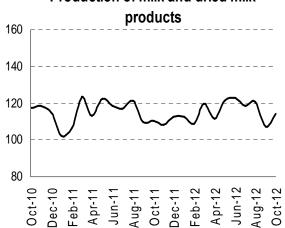

| 70.58                | 300.49              | 531.27        | 206.06                    |  |
| Sep-12             |                                                                           | 104.95                                          | 184.92        | 72.33                | 258.88              | 501.33        | 208.37                    |  |
| Oct-12             | 194.76                                                                    | 103.55                                          | 171.90        | 73.96                | 276.11              | 535.25        | 221.34                    |  |

Provisional data.

Source: Dirección Provincial de Estadística (DPE).

#### Production and processing of poultry



#### **Production of cold cuts**



### Production of milk and dried milk



#### **Grinding wheat**



#### Production of cookies and cakes



#### Production of beer, malt liquors and









#### Manufacture of basic iron and steel



# Edition of newspapers, magazines and



#### **Production of cement**



#### Manufacture of family cars and minivans



### Manufacture of pickup trucks



# Manufacture of passenger and freight