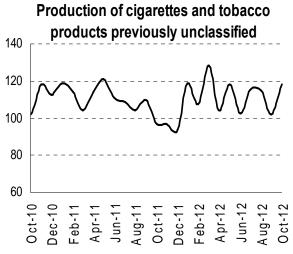

|                                                                           | 104.95                                          | 184.92        | 72.33                | 258.88              | 501.33        | 208.37                    |  |
| Oct-12             | 194.76                                                                    | 103.55                                          | 171.90        | 73.96                | 276.11              | 535.25        | 221.34                    |  |

Provisional data.

Source: Dirección Provincial de Estadística (DPE).

#### Production and processing of poultry



#### **Production of cold cuts**



### Production of milk and dried milk



#### **Grinding wheat**



#### Production of cookies and cakes



#### Production of beer, malt liquors and









#### Manufacture of basic iron and steel



# Edition of newspapers, magazines and



#### **Production of cement**



#### Manufacture of family cars and minivans



### Manufacture of pickup trucks



# Manufacture of passenger and freight