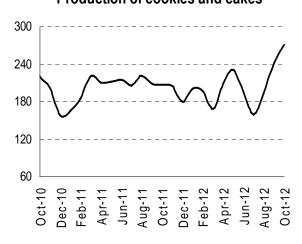

06                    |  |
| Sep-12             |                                                                           | 104.95                                          | 184.92        | 72.33                | 258.88              | 501.33        | 208.37                    |  |
| Oct-12             | 194.76                                                                    | 103.55                                          | 171.90        | 73.96                | 276.11              | 535.25        | 221.34                    |  |

Provisional data.

Source: Dirección Provincial de Estadística (DPE).

#### Production and processing of poultry



#### **Production of cold cuts**



### Production of milk and dried milk



#### **Grinding wheat**



#### Production of cookies and cakes



#### Production of beer, malt liquors and









#### Manufacture of basic iron and steel



# Edition of newspapers, magazines and



#### **Production of cement**



#### Manufacture of family cars and minivans



### Manufacture of pickup trucks



# Manufacture of passenger and freight