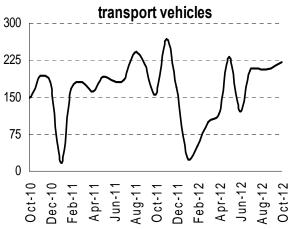

| 194.76                                                                    | 103.55                                          | 171.90        | 73.96                | 276.11              | 535.25        | 221.34                    |  |

Provisional data.

Source: Dirección Provincial de Estadística (DPE).

#### Production and processing of poultry



#### **Production of cold cuts**



### Production of milk and dried milk



#### **Grinding wheat**



#### Production of cookies and cakes



#### Production of beer, malt liquors and









#### Manufacture of basic iron and steel



# Edition of newspapers, magazines and



#### **Production of cement**



#### Manufacture of family cars and minivans



### Manufacture of pickup trucks



# Manufacture of passenger and freight