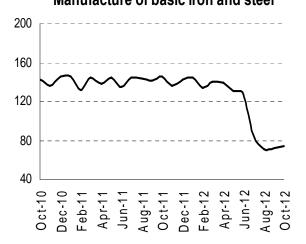

| 104.95                                          | 184.92        | 72.33                | 258.88              | 501.33        | 208.37                    |  |
| Oct-12             | 194.76                                                                    | 103.55                                          | 171.90        | 73.96                | 276.11              | 535.25        | 221.34                    |  |

Provisional data.

Source: Dirección Provincial de Estadística (DPE).

#### Production and processing of poultry



#### **Production of cold cuts**



### Production of milk and dried milk



#### **Grinding wheat**



#### Production of cookies and cakes



#### Production of beer, malt liquors and









#### Manufacture of basic iron and steel



# Edition of newspapers, magazines and



#### **Production of cement**



#### Manufacture of family cars and minivans



### Manufacture of pickup trucks



# Manufacture of passenger and freight