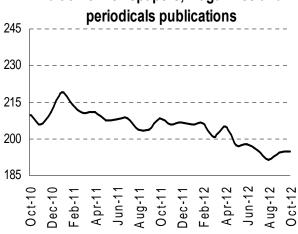

| 184.92        | 72.33                | 258.88              | 501.33        | 208.37                    |  |
| Oct-12             | 194.76                                                                    | 103.55                                          | 171.90        | 73.96                | 276.11              | 535.25        | 221.34                    |  |

Provisional data.

Source: Dirección Provincial de Estadística (DPE).

#### Production and processing of poultry



#### **Production of cold cuts**



### Production of milk and dried milk



#### **Grinding wheat**



#### Production of cookies and cakes



#### Production of beer, malt liquors and









#### Manufacture of basic iron and steel



# Edition of newspapers, magazines and



#### **Production of cement**



#### Manufacture of family cars and minivans



### Manufacture of pickup trucks



# Manufacture of passenger and freight