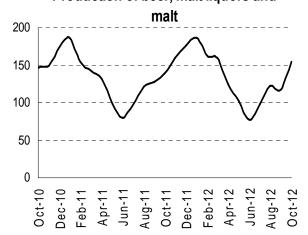

|                                                                           | 104.95                                          | 184.92        | 72.33                | 258.88              | 501.33        | 208.37                    |  |
| Oct-12             | 194.76                                                                    | 103.55                                          | 171.90        | 73.96                | 276.11              | 535.25        | 221.34                    |  |

Provisional data.

Source: Dirección Provincial de Estadística (DPE).

#### Production and processing of poultry



#### **Production of cold cuts**



### Production of milk and dried milk



#### **Grinding wheat**



#### Production of cookies and cakes



#### Production of beer, malt liquors and









#### Manufacture of basic iron and steel



# Edition of newspapers, magazines and



#### **Production of cement**



#### Manufacture of family cars and minivans



### Manufacture of pickup trucks



# Manufacture of passenger and freight