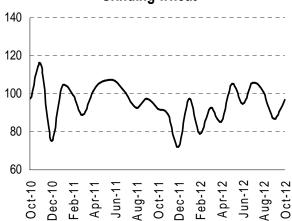

0.49              | 531.27        | 206.06                    |  |
| Sep-12             |                                                                           | 104.95                                          | 184.92        | 72.33                | 258.88              | 501.33        | 208.37                    |  |
| Oct-12             | 194.76                                                                    | 103.55                                          | 171.90        | 73.96                | 276.11              | 535.25        | 221.34                    |  |

Provisional data.

Source: Dirección Provincial de Estadística (DPE).

#### Production and processing of poultry



#### **Production of cold cuts**



### Production of milk and dried milk



#### **Grinding wheat**



#### Production of cookies and cakes



#### Production of beer, malt liquors and









#### Manufacture of basic iron and steel



# Edition of newspapers, magazines and



#### **Production of cement**



#### Manufacture of family cars and minivans



### Manufacture of pickup trucks



# Manufacture of passenger and freight