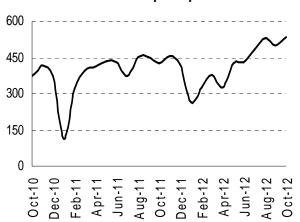

08.37                    |  |
| Oct-12             | 194.76                                                                    | 103.55                                          | 171.90        | 73.96                | 276.11              | 535.25        | 221.34                    |  |

Provisional data.

Source: Dirección Provincial de Estadística (DPE).

#### Production and processing of poultry



#### **Production of cold cuts**



### Production of milk and dried milk



#### **Grinding wheat**



#### Production of cookies and cakes



#### Production of beer, malt liquors and









#### Manufacture of basic iron and steel



# Edition of newspapers, magazines and



#### **Production of cement**



#### Manufacture of family cars and minivans



### Manufacture of pickup trucks



# Manufacture of passenger and freight